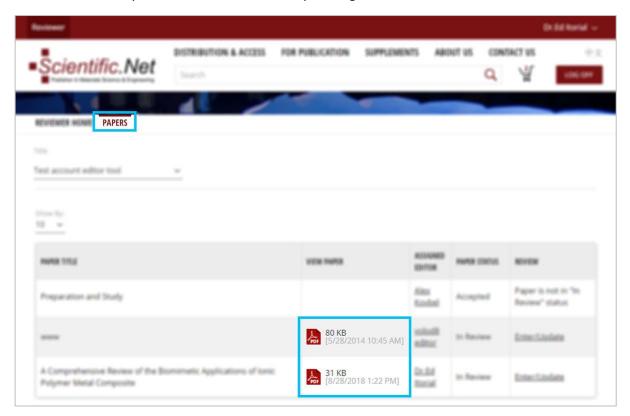

# Step 3

Here you can see list of papers.

In VIEW PAPER tab you can download PDF file by clicking on the icon