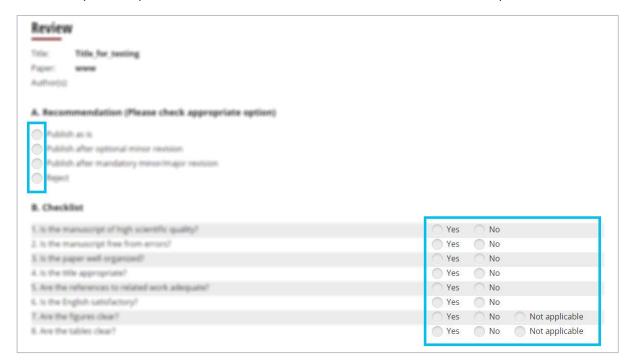

# Step 5

In the opened page you will see Recommendation, Checklist, Remarks and Attachment.

Please complete all questionnaires in Recommendation, Checklist fields, once Paper is read.

Summarize them and create comments filling the Remarks field.