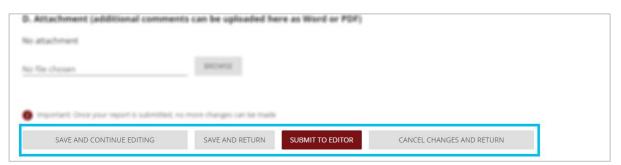

On **Attachment** field you can attach file(s) with further comments if you need.

On the bottom of this page there are some buttons with options for saving your Report.

Please choose and click the appropriate one. If you feel ready to submit your Report to an Editor, just choose this button and press it.

Please remember, clicking on **Submit to Editor** you will not be capable to make further changes in your Report.