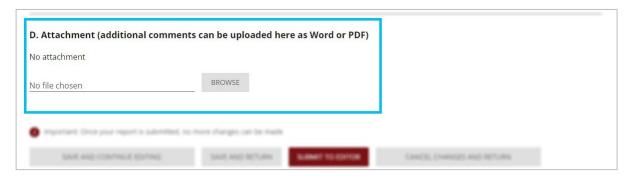

On **Attachment** field you can attach file(s) with further comments if you need.

On the bottom of this page there are some buttons with options for saving your Report.

Please choose and click the appropriate one. If you feel ready to submit your Report to an Editor, just choose this button and press it.

Please remember, clicking on **Submit to Editor** you will not be capable to make further changes in your Report.