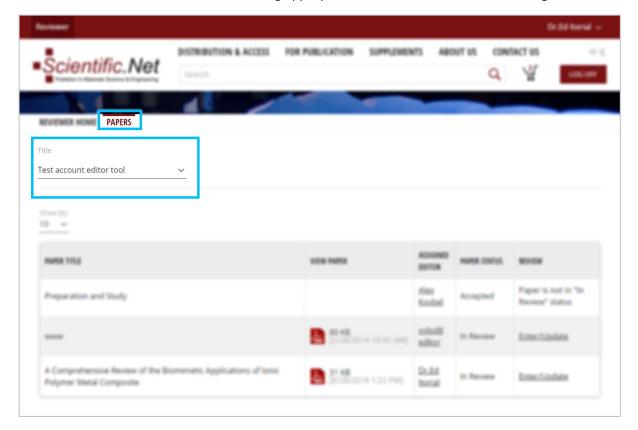

# Step 2

Click on **PAPERS** section, then **Title** choosing appropriate Journal, Conference Proceeding or Volume.

# Step 3

Here you can see list of papers.

In VIEW PAPER tab you can download PDF file by clicking on the icon