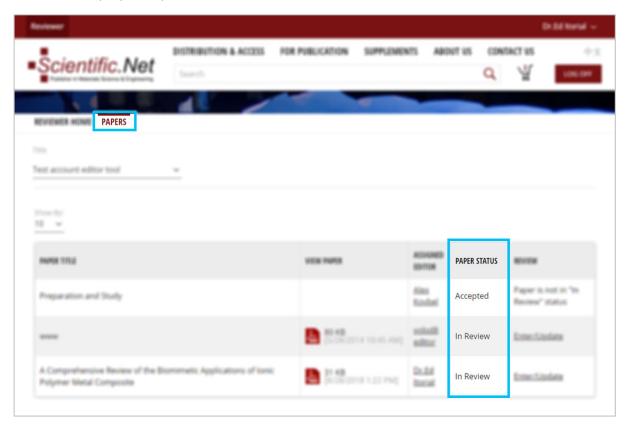

# Step 3

Here you can see list of papers.

In VIEW PAPER tab you can download PDF file by clicking on the icon

# Step 4

Click **Enter/Update** in **REVIEW** tab to launch a review process.

#### Step 6

You can verify the Status of Your Paper in **PAPERS** on the **PAPER STATUS** tab to be assured that you have made all proper steps.

www.scientific.net e-mail: editors@scientific.net Tel: (+41) 44 - 922 10 22 Fax: (+41) 44 - 922 10 33