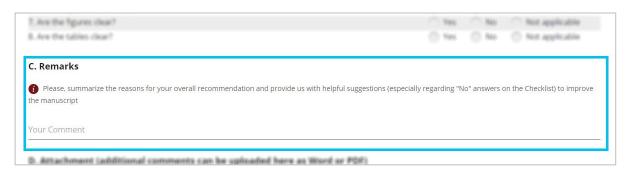

# Step 5

In the opened page you will see Recommendation, Checklist, Remarks and Attachment.

Please complete all questionnaires in Recommendation, Checklist fields, once Paper is read.

Summarize them and create comments filling the Remarks field.