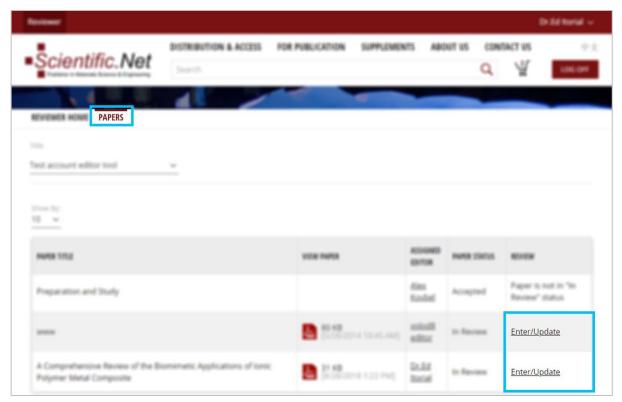

# Step 4

Click **Enter/Update** in **REVIEW** tab to launch a review process.

#### Step 6

You can verify the Status of Your Paper in **PAPERS** on the **PAPER STATUS** tab to be assured that you have made all proper steps.

www.scientific.net e-mail: editors@scientific.net Tel: (+41) 44 - 922 10 22 Fax: (+41) 44 - 922 10 33